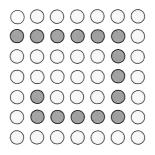

4. Connect all the white dots with one continuous line without going over the same white dot twice.