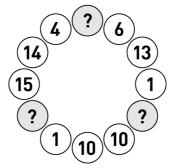

## **Bonus Challenge**

I've been stuck on this sequence puzzle for hours... Can you help me with it?

10, 13, 19 - It's the first letter of the names of months. 1 = A, 2 = B and so on..