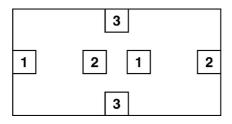

#### 25 kg

6. Got this one from Instagram advertising. Apparently only 1% of the people can solve it. Draw lines to connect each pair of matching numbered boxes. The lines cannot cross and must stay within the rectangle.